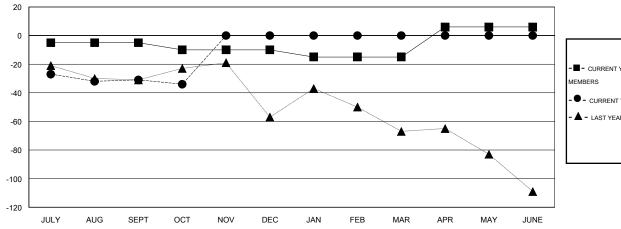

#### GOALS AND ACTUAL MEMBERS CUMULATIVE

| -■-  | CURRENT YEAR GOALS FOR NEW |
|------|----------------------------|
| MEMB | FRS                        |

- CURRENT YEAR ACTUAL MEMBERS

- ▲ - LAST YEAR ACTUAL MEMBERS